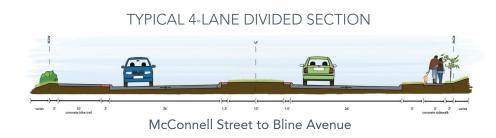

### **36<sup>TH</sup> STREET IMPROVEMENTS** FROM BLINE AVENUE TO PLATTEVIEW ROAD

City of Bellevue Public Improvement Projects MAPA 5061(5) and MAPA 3773 (1) CN 22276 and CN 22288

Bellevue36thStreet.com • Bellevue36thStreet@olsson.com