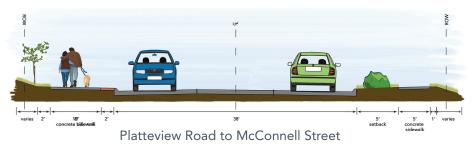

### **36<sup>TH</sup> STREET IMPROVEMENTS** FROM BLINE AVENUE TO PLATTEVIEW ROAD

City of Bellevue Public Improvement Projects MAPA 5061(5) and MAPA 3773 (1) CN 22276 and CN 22288

Bellevue36thStreet.com • Bellevue36thStreet@olsson.com