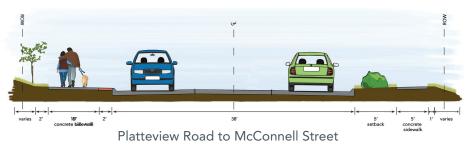

## FINAL TYPICAL SECTIONS

TYPICAL 3-LANE SECTION W/CENTER TURN LANE

Located in the City of Bellevue in Sarpy County, Nebraska, the proposed project consists of making roadway improvements to the 36th Street corridor between Bline Avenue and Platteview Road. Currently, 36th Street is a four-lane roadway from its intersection with N-370 south to Bline Avenue, where it tapers back to a two-lane roadway and remains two-lane to Platteview Road.