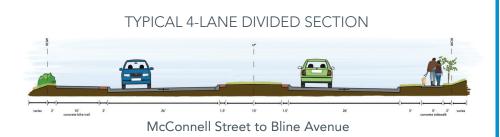

## FINAL TYPICAL SECTIONS

TYPICAL 3-LANE SECTION W/CENTER TURN LANE

Located in the City of Bellevue in Sarpy County, Nebraska, the proposed project consists of making roadway improvements to the 36th Street corridor between Bline Avenue and Platteview Road. Currently, 36th Street is a four-lane roadway from its intersection with N-370 south to Bline Avenue, where it tapers back to a two-lane roadway and remains two-lane to Platteview Road.