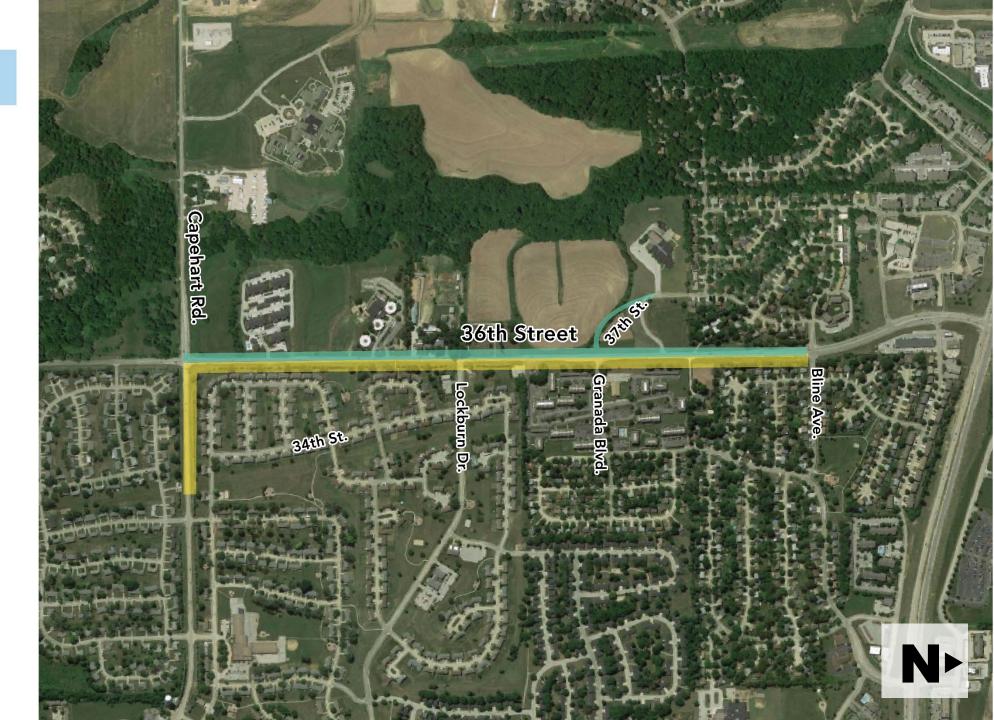

## **WINTER 2022**

36TH STREET CONSTRUCTION - Bline Ave. to Capehart Rd.

Work to include drainage structure crossings, general clearing and grubbing, and utility relocations.

Will require traffic shifts and some side street closures.

#### LEGEND

DRAINAGE CROSSING

CLEARING AND GRUBBING