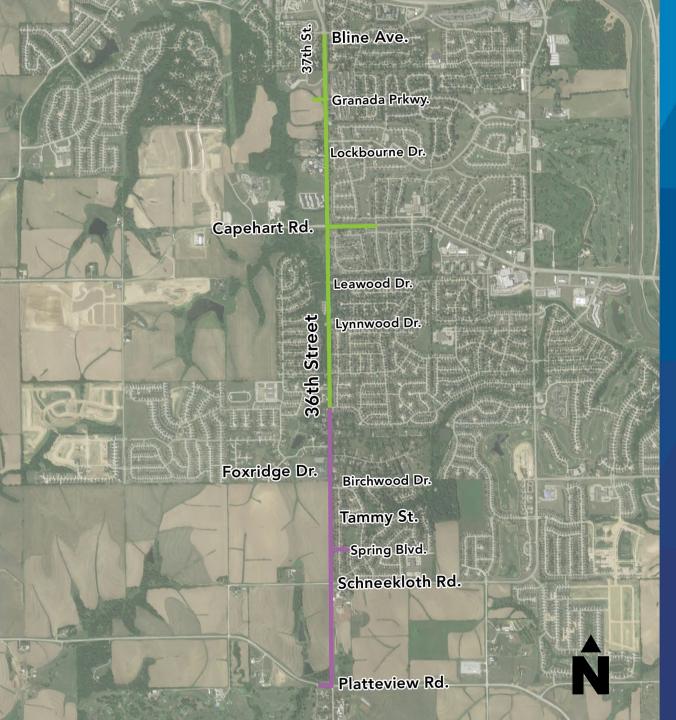

## PROJECT OVERVIEW

- Phase 1
  Bline Avenue to
  Sheridan Road
- Phase 2
  Sheridan Road to
  Platteview Road