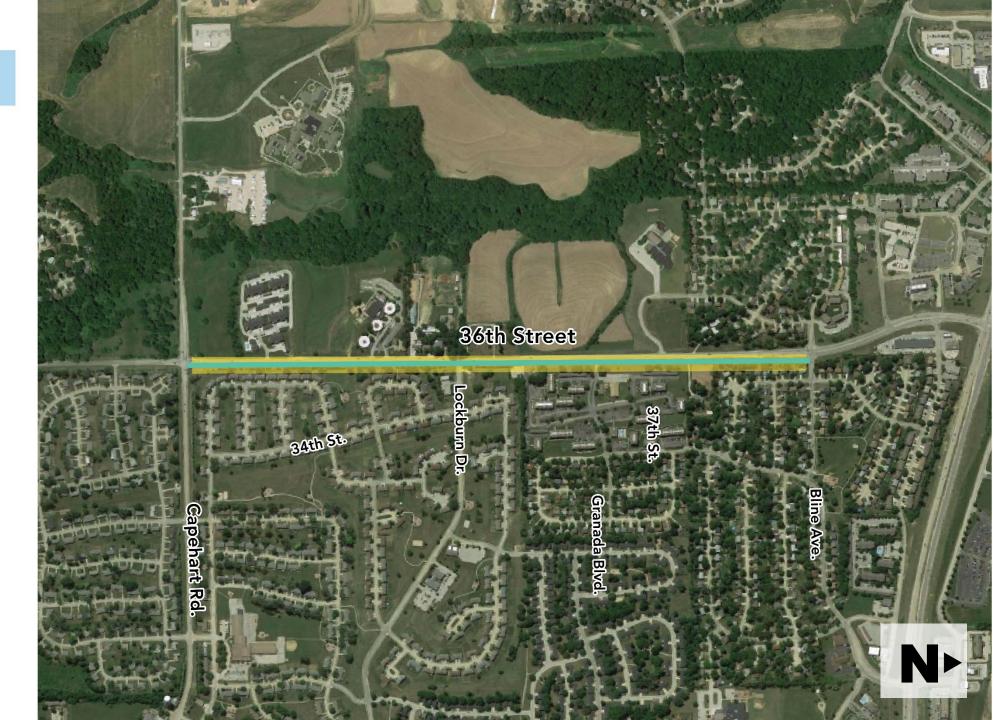

# **SPRING 2022 SUMMER 2022**

36TH STREET CONSTRUCTION - Bline Ave. to Capehart Rd.

Work to include temporary pavement, new northboud lanes on 36th and westbound lanes on Capehart Rd.

Will require traffic shifts and some partial side street closures. Lockbourne Drive and Granada Parkway partially closed.

- STREET CLOSURE
- NEW NORTHBOUND
  PAVEMENT
- TRAFFIC ON TEMPORARY PAVEMENT