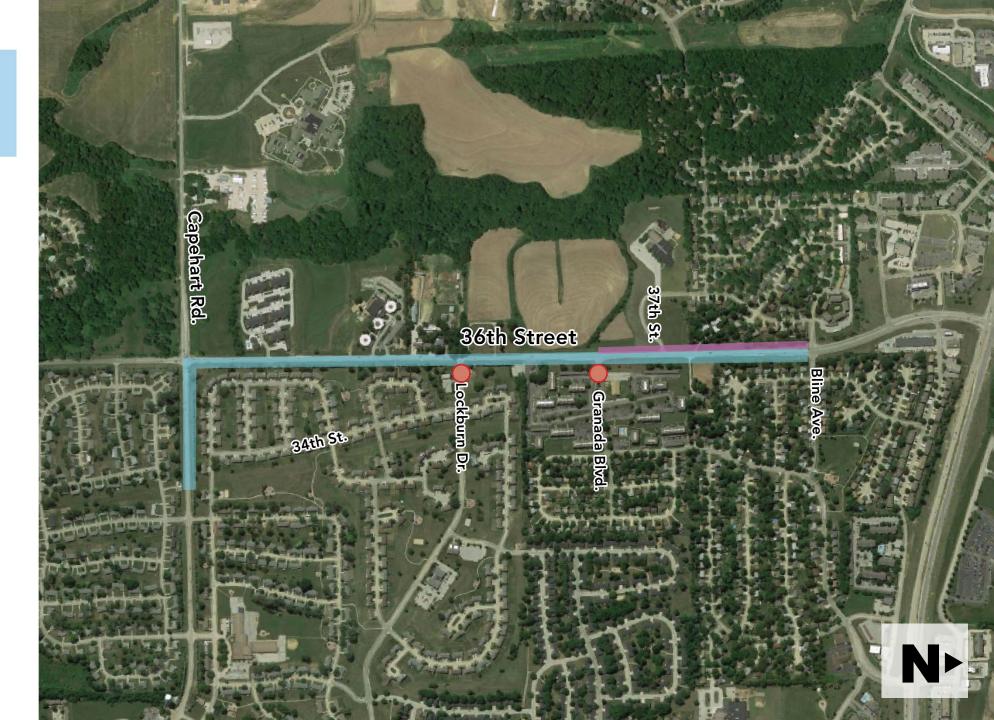

# **SPRING 2022 SUMMER 2022**

36TH STREET CONSTRUCTION - Bline Ave. to Capehart Rd.

Work to include temporary pavement, new northboud lanes on 36th and westbound lanes on Capehart Rd.

Will require traffic shifts and some partial side street closures. Lockbourne Drive and Granada Parkway partially closed.

- STREET CLOSURE
- NEW NORTHBOUND
  PAVEMENT
- TRAFFIC ON TEMPORARY PAVEMENT