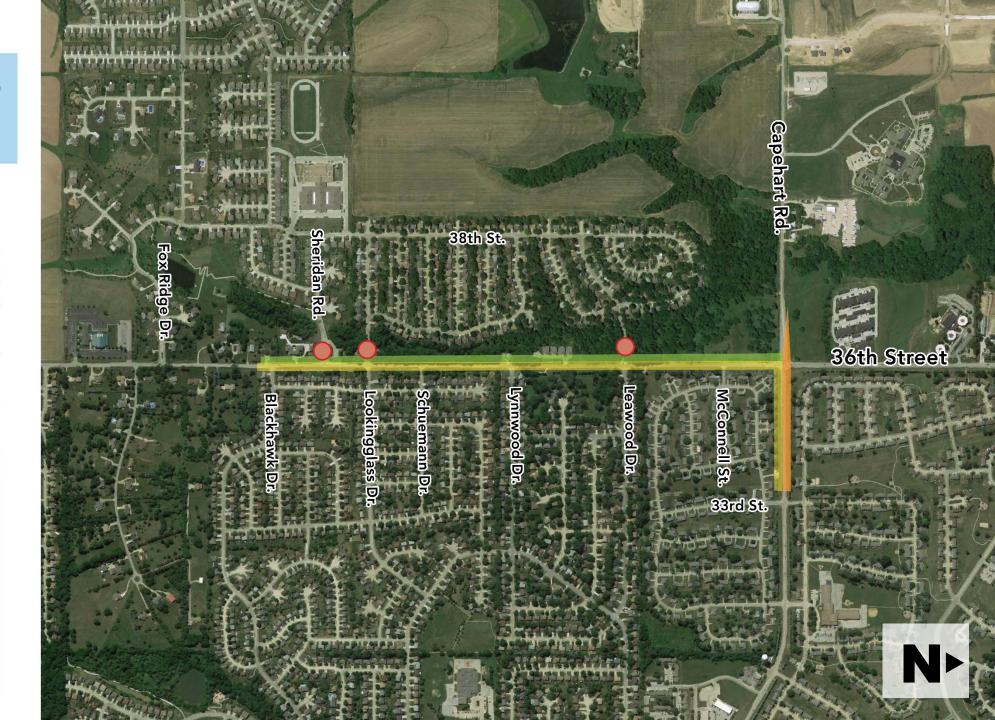

## **WINTER 2022 - SPRING 2022**

36TH STREET CONSTRUCTION - Capehart Rd. to Blackhawk Dr.

Work to include southbound lanes on 36th Street and new intersection improvements on side roads.

Will require traffic shifts and some side street closures.

Sheridan, Lookingglass West, Leawood West closed.

- STREET CLOSURE
- TRAFFIC ON NEW NORTH-BOUND PAVEMENT
- NEW SOUTHBOUND
  PAVEMENT
- TEMPORARY PAVEMENT