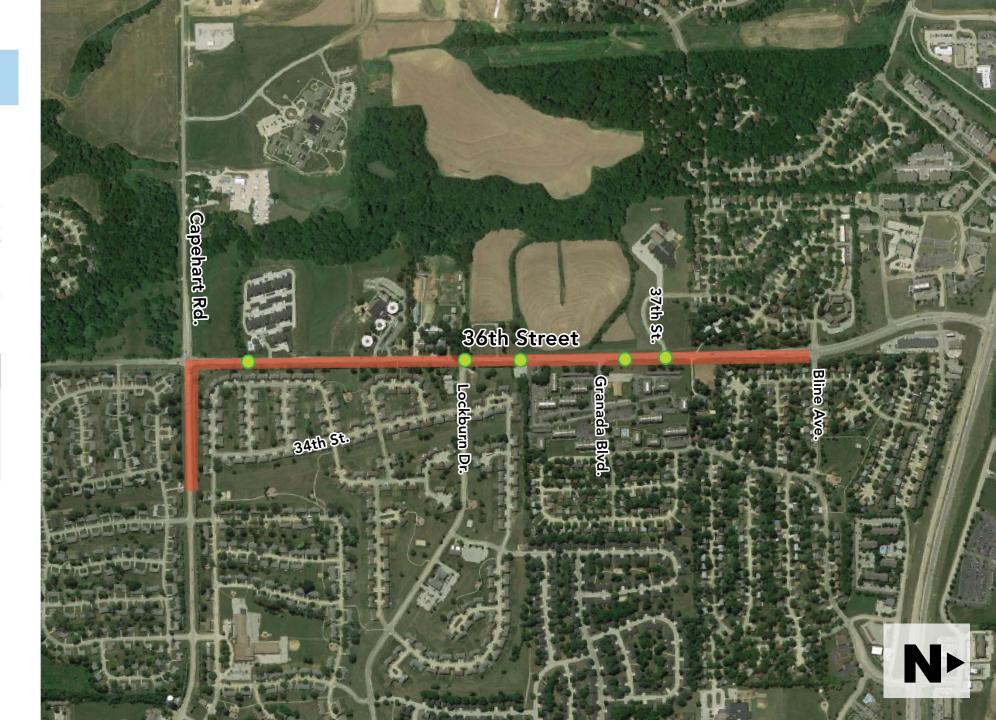

## **WINTER 2022**

36TH STREET CONSTRUCTION - Bline Ave. to Capehart Rd.

Work to include drainage structure crossings, general clearing and grubbing, and utility relocations.

Will require traffic shifts and some side street closures.

#### LEGEND

DRAINAGE CROSSING

CLEARING AND GRUBBING